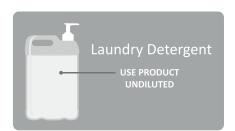

#### **DIRECTIONS**

For light soiling use at 5-8ml per kg. For medium soiling use at 12ml per kg. For heavy soiling use at 15ml per kg. (per Kg refers to dry weight of laundry).